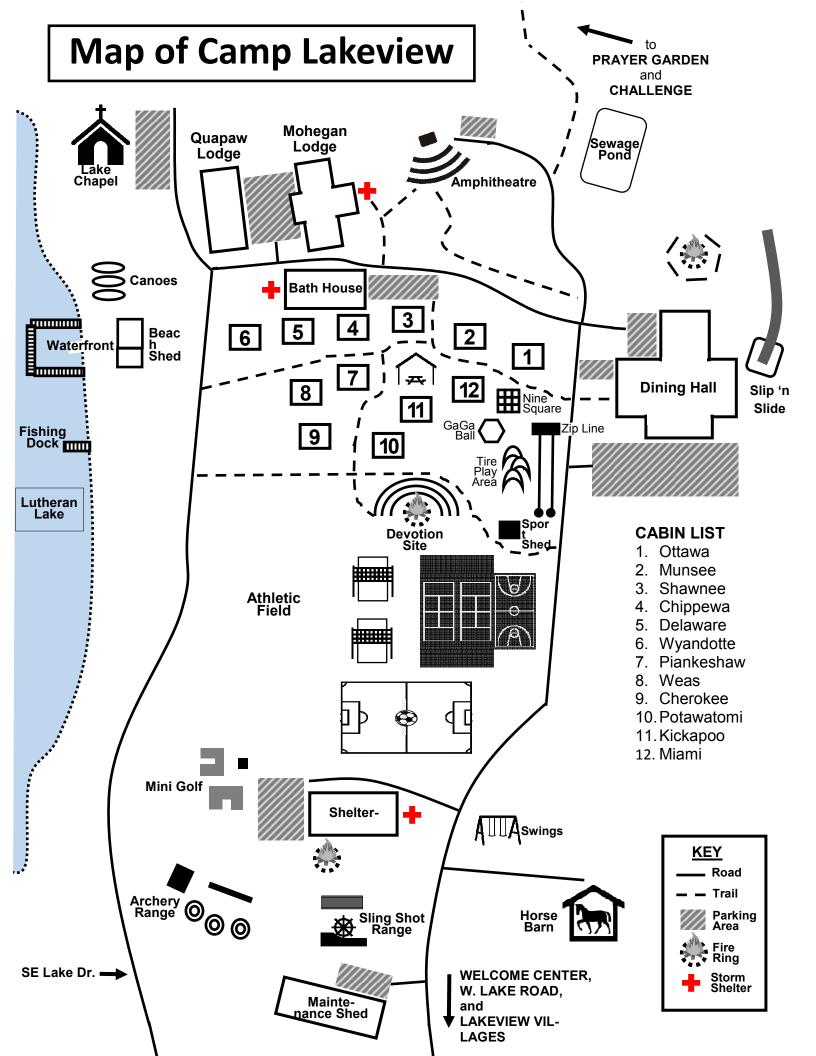

Camp Lakeview side: Turn RIGHT
Lakeview Villages side: Turn LEFT

Welcome Center/Main Office: Turn RIGHT
(This is the house immediately at the entrance by the large Camp Lakeview sign.)

All guests, visitors, and groups should check in at the **Welcome Center**. If dropping your summer **camper off for Sunday check-in**, please head to the side that their session is taking place and follow the instructions of the staff member at the bottom of the hill.