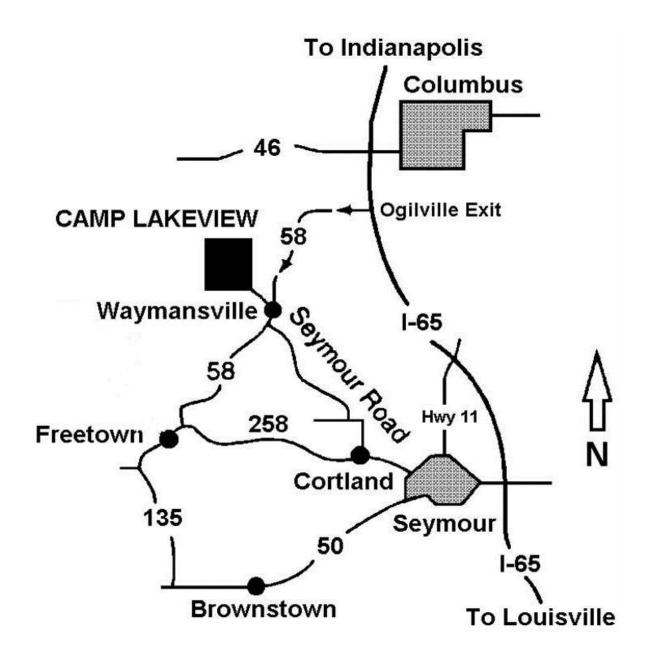

## **DIRECTIONS TO CAMP**

From I-65 take the Ogilville exit (Exit 64). Go WEST on SR 58 for 8 miles. At Waymansville, turn sharp right (look for the giant "Lakeview Ministries" sign) onto 930 S (also called "W Lake Rd"). Go 1.5 miles on W Lake Rd until you come to the camp entrance.