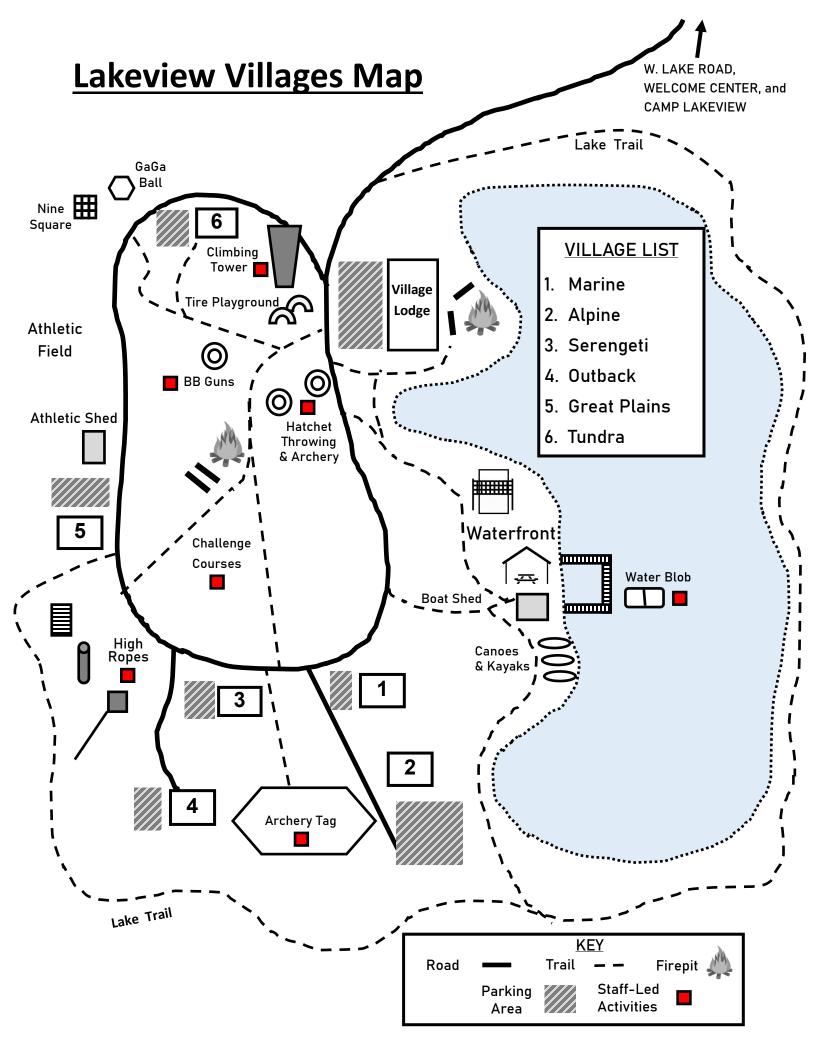

- Camp Lakeview side: Turn RIGHT
- Lakeview Villages side: Turn LEFT
- Welcome Center/Main Office: Turn RIGHT
  (This is the house immediately at the entrance by the large Camp Lakeview sign.)

All guests, visitors, and groups should check in at the **Welcome Center**. If dropping your summer **camper off for Sunday check-in**, please head to the side that their session is taking place and follow the instructions of the staff member at the bottom of the hill.