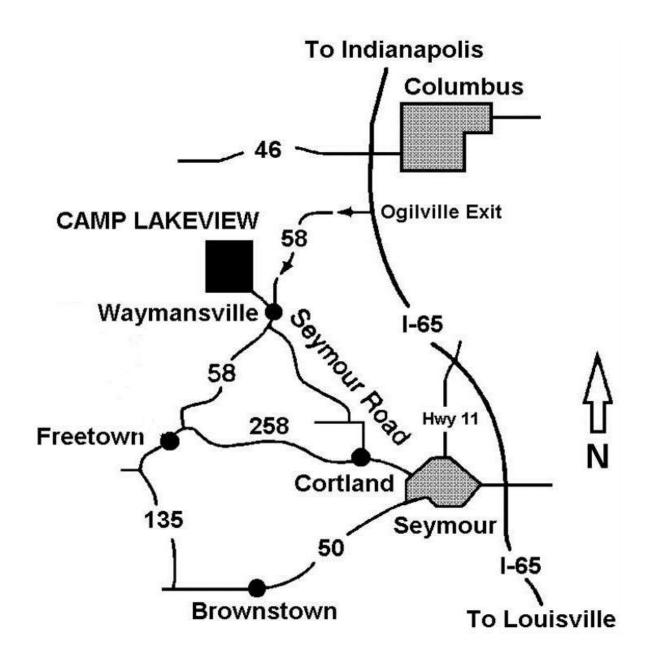

## **DIRECTIONS TO CAMP**

From I-65 take the Ogilville exit (Exit 64). Go WEST on SR 58 for 8 miles. At Waymansville, turn sharp right (look for the giant "Lakeview Ministries" sign) onto 930 S (also called "W Lake Rd"). Go 1.5 miles on W Lake Rd until you come to the camp entrance.